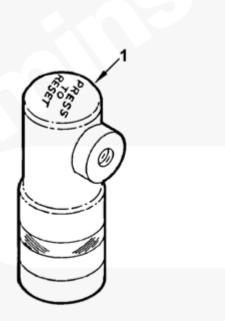

## SMALL | MEDIUM | LARGE

| Cart         | Ref No | Part Number | Part Description      | Required | Remarks                       |  |  |
|--------------|--------|-------------|-----------------------|----------|-------------------------------|--|--|
| View My Cart |        |             |                       |          |                               |  |  |
|              |        | CA8047      | Air Cleaner Plumbing  |          | Single air cleaner(More)      |  |  |
|              |        |             |                       |          | restriction service indicator |  |  |
|              |        |             |                       |          | set at 20inches of water.     |  |  |
|              |        |             |                       |          | Mounted at the factory to air |  |  |
|              |        |             |                       |          | cleaner or intake piping as   |  |  |
|              |        |             |                       |          | appropriate.                  |  |  |
|              | 1      | 173214      | Restriction Indicator | 1        |                               |  |  |